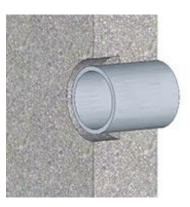

#### Usage :-

- MCON Magic Coat Instant is used for stopping running water and seepage through concrete and masonary walls, dams, wall and floor junctions.
- It can be used as a fixing grout around pipes or nozzles.