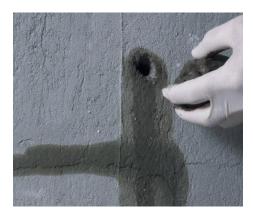

### **Product Description :-**

MCON Magic Coat Instant consists of a fast setting cementitious material with excellent bonding with Cement substrates. The product comes in powder form to be mixed with water and which may be poured or pumped into suitably prepared leakage holes. The mixed grout is colored grey. MCON Magic Coat Instant is used for the plugging and instant stoppage of water leakages so that treatment or application can be done on them. Its also used for fixing of grout nozzles for injection grouting.

#### Usage :-

- MCON Magic Coat Instant is used for stopping running water and seepage through concrete and masonary walls, dams, wall and floor junctions.
- It can be used as a fixing grout around pipes or nozzles.